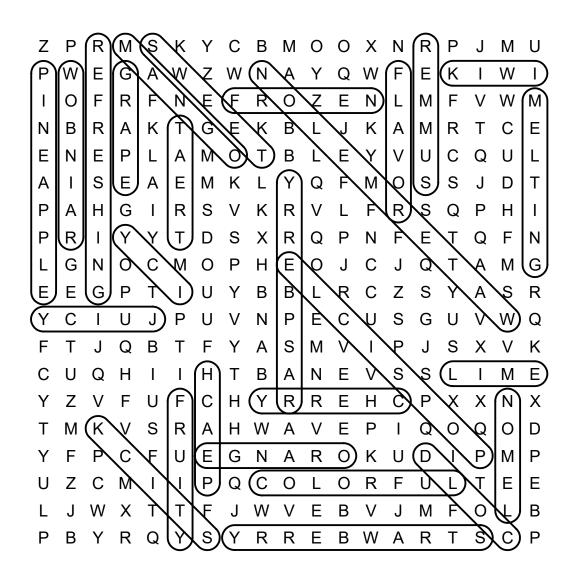

0 Ρ Н Ε Ο С J Q Т G L Μ J А Μ Е Е G Ρ В В R С Ζ S S R Т L U Y Y А L С S Y U Ρ E С U G U V W Т J Ρ U V Ν Q S Ρ S F Т J Q В J Х Т F Y A Μ V Т V Κ С В S S Е U Q Н T T Н Т A Ν Е V L L Μ Ζ F F С Ρ Υ V U С Н Y R R Ε Н Х Х Ν Х Т Κ S R A W Ε Ρ Q 0 Q 0 D Μ V Н A V T Y F Ρ С F Е R 0 Κ D Ρ Ρ U G Ν A U Μ I U Ζ С Ρ Q С 0 R F U Т Е Ε Μ T L 0 L L J W т F Ε В F Ο В L Х Т J W V V J Μ L Ρ S С Ρ В Y R Q Y Y R R Е В W A R Т S



DIRECTIONS: Find and circle the vocabulary words in the grid. Look for them in all directions including backwards and diagonally.

> CHERRY COLD COLORFUL **FLAVOR** FROZEN FRUITY GRAPE ICY JUICY **KIWI** LEMON LIME MANGO MELTING ORANGE PEACH PINEAPPLE POPSICLE RAINBOW RASPBERRY REFRESHING STICK STRAWBERRY SUMMER SWEET TREAT WATERMELON

> > © 2024 puzzles-to-print.com



## SOLUTION